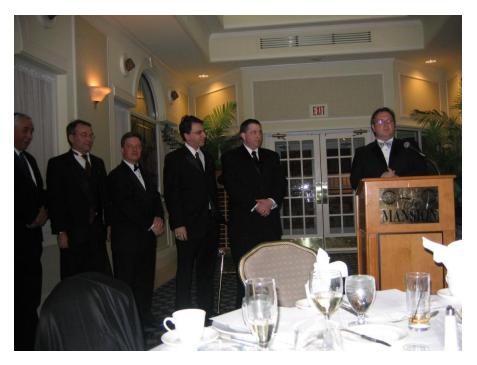

## AIA WEST JERSEY Inaugural Banquet

Jason Kliwinski, AIA, LEED AP, President AIA NJ presides over the installation of 2010 AIA WJ Officers

Bill Cohen AIA, President-Elect hosted the evenings ceremonies