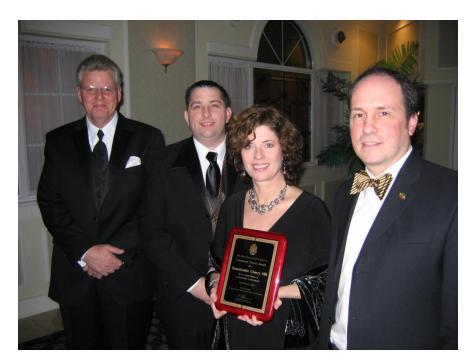

## AIA WEST JERSEY Inaugural Banquet

Pictured (l-r) Robert O'Reilly, AIA-West Jersey VP; William Fearon, AIA-West Jersey President; Lori Braunstein, Executive Director of Sustainable Cherry Hill; Scott Downie, Spiezle Group, Inc., AIA member and SCH board member.

Sustainable Cherry Hill was honored with the American Institute of Architects (AIA) West Jersey Community Service Award. The award is presented each year to a local individual or organization that has impacted the community in regards to architecture and the built environment.